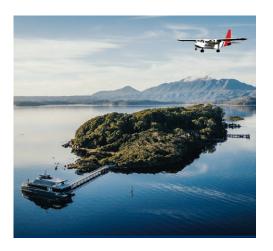

#### **Gordon Wild Rivers Explorer**

Scenic flight with Strahan stopover, cruise and lunch Or Scenic flight with West Coast Wilderness Railway and lunch

WEST COAST / STRAHAN / MACQUARIE HARBOUR, overflying Franklin-Gordon Wild Rivers National Park.

INCLUSIONS: Return flights, catamaran trip, ground transfers between Strahan Airport and waterfront gourmet lunch

| Stranan Airport and Watermont, godinnet id                                                           | IICII.         |                |
|------------------------------------------------------------------------------------------------------|----------------|----------------|
|                                                                                                      | RETAIL         | WHOLESALE      |
| Aeroplane, cruise boat or West Coast Railway<br>– tour approx. 9 hours, minimum booking<br>4 persons | Adult \$995.00 | Adult \$895.50 |